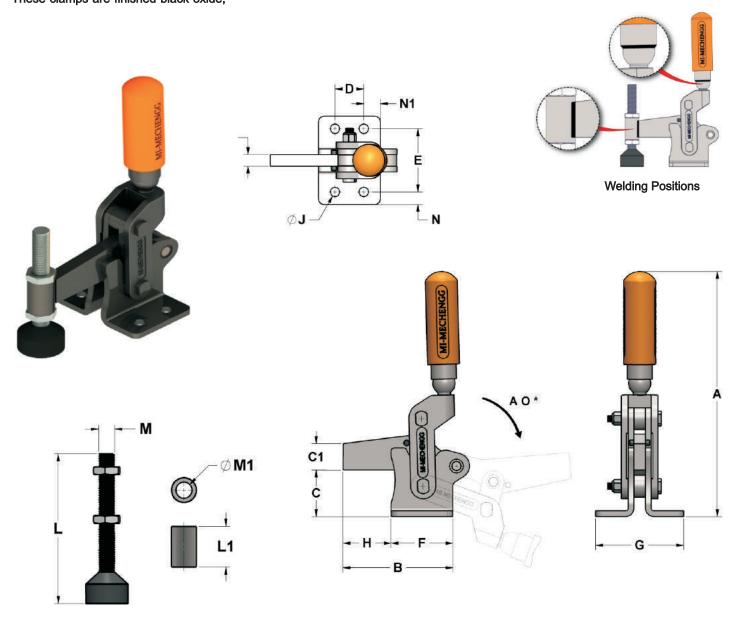

## MI - HORIZONTAL CLAMPING ARM / FLANGE BASE - FIXED BUSH

These Flange base horizontal clamping arm with bush to weld in desired position to suite the locking object as per the application. These models feature with the Flange base for situation where a horizontal surface is used to mount the clamp, which can be directly bolt mounted or welded to a fixture. These series clamp have less height under the clamping bar compare to straight base series. This series allows wide opening angle which enables easy loading and unloading of the workpiece. All MI clamps comes with an unique silicon rubber grip which is only manufactured by MI which withstands high temperatures at work place.

These clamps are finished black oxide,

| PART NO           | AO  | Α     | В     | С    | C1 | D    | E    | F  | G   | Н  | J    | L   | L1 | М  | M1   | N     | N1    | т  |
|-------------------|-----|-------|-------|------|----|------|------|----|-----|----|------|-----|----|----|------|-------|-------|----|
| MI-AMV-700-WB/FB  | 175 | 214   | 96    | 40.7 | 23 | 25.1 | 55.1 | 54 | 77  | 42 | 8.2  | 114 | 31 | 12 | 12.2 | 10.95 | 14.5  | 10 |
| MI-AMV-1200-WB/FB | 173 | 256.3 | 117.1 | 51   | 27 | 30.1 | 60.1 | 65 | 83  | 52 | 8.2  | 114 | 35 | 12 | 12.2 | 11.45 | 17.45 | 12 |
| MI-AMV-2500-WB/FB | 190 | 324.1 | 132   | 77.3 | 33 | 40.1 | 75.1 | 70 | 105 | 62 | 10.2 | -   | -  | -  | -    | 14.95 | 14.95 | 16 |